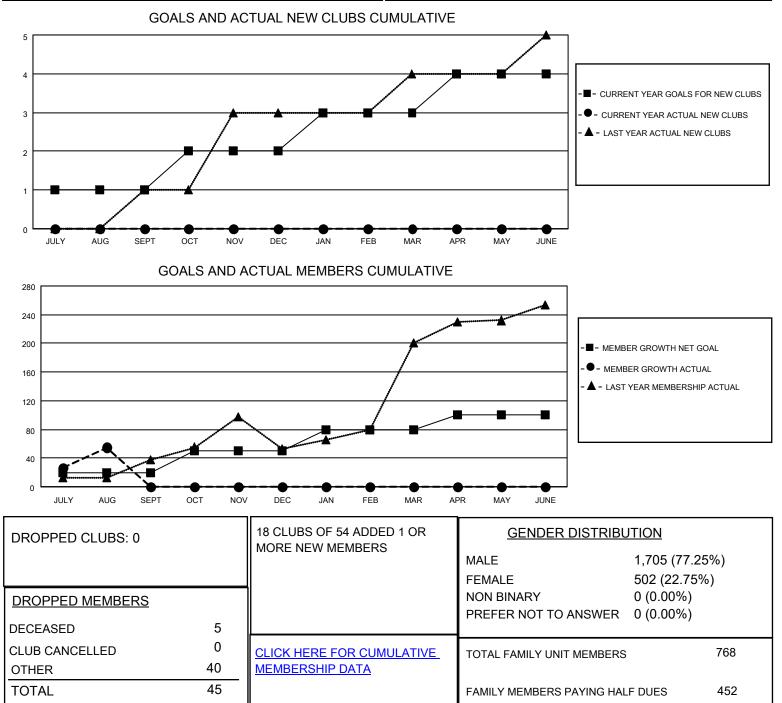

## LOCATION INDIA

District 316 A

Results as of: 8/31/2023

| Clubs                 |               |           |               | Members               |                         |                         |                                                    |
|-----------------------|---------------|-----------|---------------|-----------------------|-------------------------|-------------------------|----------------------------------------------------|
| RESULTS FOR 2023-2024 |               |           |               | RESULTS FOR 2023-2024 |                         |                         |                                                    |
| QUARTER               | NEW CLUB GOAL | NEW CLUBS | DROPPED CLUBS | QUARTER MEI           | MBER GROWTH NET<br>GOAL | MEMBER GROWTH<br>ACTUAL | DROPPED<br>MEMBERS ACTUAL<br>(including transfers) |
| JULY/AUG/SEPT         | 1             | 0         | 0             | JULY/AUG/SEPT         | 20                      | 107                     | 45                                                 |
| OCT/NOV/DEC           | 1             | 0         | 0             | OCT/NOV/DEC           | 30                      | 0                       | 0                                                  |
| JAN/FEB/MAR           | 1             | 0         | 0             | JAN/FEB/MAR           | 30                      | 0                       | 0                                                  |
| APR/MAY/JUNE          | 1             | 0         | 0             | APR/MAY/JUNE          | 20                      | 0                       | 0                                                  |